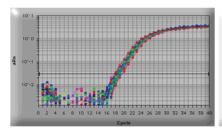

A Human Ovarian Cancer real time PCR Gene Expression panel used in real-time PCR. The beta-actin contents in the 48 human cDNAs were detected using SYBR Green I protocol and performed in PE7700.

Fluorescence reading - cycle number.