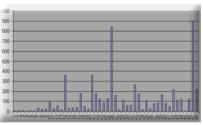

A Human Breast Ovarian real time PCR Gene Expression panel was used in SYBR Green I based real-time PCR. The expression profile of the human Survivin (ACCN#: NM\_001168) was detected using SYBR Green I protocol and performed in PE7700.

Normalized relative expression among 48 Ovarian samples