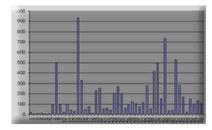

A human lung real time PCR Gene Expression panel used in SYBR Green based real time PCR. The expression profile of the human Survivin (NM\_O01168) was detected using SYBR Green | protocol and performed in a PE7700.

Normalized relative expression among 48 lung samples