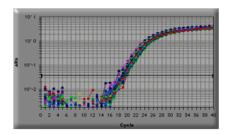

A human lung real time PCR Gene Expression panel used in real time PCR. The beta-actin contents in the 48 human cDNAs were detected using SYBR Green I protocol and performed in a PE7700.

Fluorescence reading - cycle number