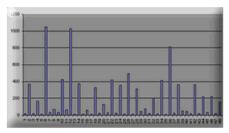

A human lung real time PCR Gene Expression panel used in SYBR Green based real time PCR. The expression profile of the human Survivin (NM\_O01168) was detected using SYBR Green | protocol and performed in a PE7700.

Normalized relative expression among 48 lung samples