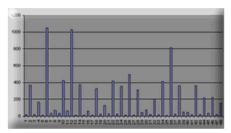

A human lung real time PCR Gene Expression panel used in SYBR Green based real time PCR. The expression profile of the human Survivin (NM\_O01168) was detected using SYBR Green | protocol and performed in a PE7700.

Normalized relative expression among 48 lung samples