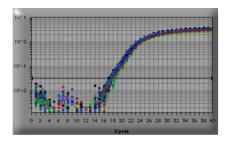

A human lung real time PCR Gene Expression panel used in real time PCR. The beta-actin contents in the 48 human cDNAs were detected using SYBR Green I protocol and performed in a PE7700.

Fluorescence reading - cycle number