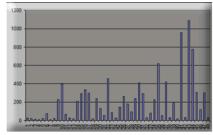

A human lung real time PCR Gene Expression panel used in SYBR Green based real time PCR. The expression profile of the human Survivin (NM\_O01168) was detected using SYBR Green | protocol and performed in a PE7700.

Normalized relative expression among 48 lung samples