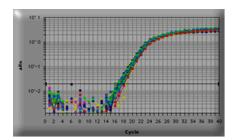

A human lung real time PCR Gene Expression panel used in real time PCR. The beta-actin contents in the 48 human cDNAs were detected using SYBR Green I protocol and performed in a PE7700.

Fluorescence reading - cycle number