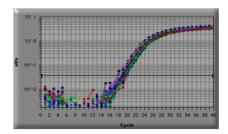

A human lung real time PCR Gene Expression panel used in real time PCR. The beta-actin contents in the 48 human cDNAs were detected using SYBR Green I protocol and performed in a PE7700.

Fluorescence reading - cycle number