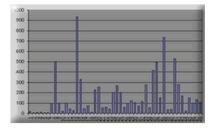

A human lung real time PCR Gene Expression panel used in SYBR Green based real time PCR. The expression profile of the human Survivin (NM\_O01168) was detected using SYBR Green | protocol and performed in a PE7700.

Normalized relative expression among 48 lung samples