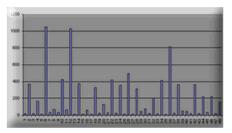

A human lung real time PCR Gene Expression panel used in SYBR Green based real time PCR. The expression profile of the human Survivin (NM\_O01168) was detected using SYBR Green | protocol and performed in a PE7700.

Normalized relative expression among 48 lung samples