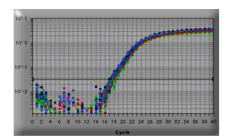

A human lung real time PCR Gene Expression panel used in real time PCR. The beta-actin contents in the 48 human cDNAs were detected using SYBR Green I protocol and performed in a PE7700.

Fluorescence reading - cycle number