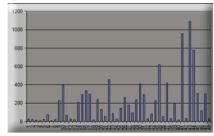

A human lung real time PCR Gene Expression panel used in SYBR Green based real time PCR. The expression profile of the human Survivin (NM\_O01168) was detected using SYBR Green | protocol and performed in a PE7700.

Normalized relative expression among 48 lung samples