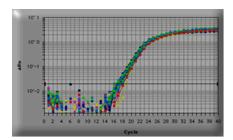

A human lung real time PCR Gene Expression panel used in real time PCR. The beta-actin contents in the 48 human cDNAs were detected using SYBR Green I protocol and performed in a PE7700.

Fluorescence reading - cycle number