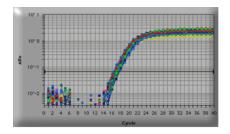

A human lung real time PCR Gene Expression panel used in real time PCR. The beta-actin contents in the 48 human cDNAs were detected using SYBR Green I protocol and performed in a PE7700.

Fluorescence reading - cycle number