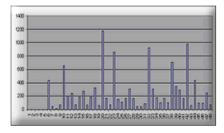

A human lung real time PCR Gene Expression panel used in SYBR Green based real time PCR. The expression profile of the human Survivin (NM\_O01168) was detected using SYBR Green | protocol and performed in a PE7700.

Normalized relative expression among 48 lung samples