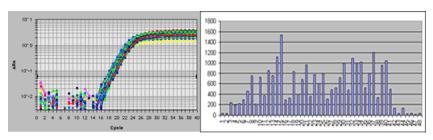

A Human Gastroesophageal real time PCR Gene Expression panel was used in real-time PCR. The beta-actin contents in the 48 human cDNAs were detected user SYBR Green I protocol in PE7700.

Fluorescence reading - cycle number

A Human Gastroesophageal real time PCR Gene Expression panel was used in SYBR Green I based real-time PCR. The expression profile of the human survivin (ACCN#: NM\_001168) was detected using SYBR Green I protocol and per

Normalized relative expression among 48 gastroesophageal samples