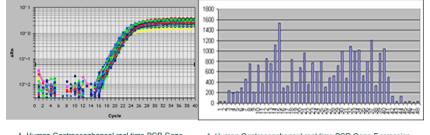

This product is to be used for laboratory only. Not for diagnostic or therapeutic use. ©2022 OriGene Technologies, Inc., 9620 Medical Center Drive, Ste 200, Rockville, MD 20850, US 

A Human Gastroesophageal real time PCR Gene Expression panel was used in real-time PCR. The beta-actin contents in the 48 human cDNAs were detected user SYBR Green I protocol in PE7700.

Fluorescence reading - cycle number

A Human Gastroesophageal real time PCR Gene Expression panel was used in SYBR Green I based real-time PCR. The expression profile of the human survivin (ACCN#: NM\_001168) was detected using SYBR Green I protocol and performed in PE7700.

Normalized relative expression among 48 gastroesophageal samples

This product is to be used for laboratory only. Not for diagnostic or therapeutic use. ©2022 OriGene Technologies, Inc., 9620 Medical Center Drive, Ste 200, Rockville, MD 20850, US