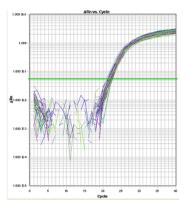

Fluorescence reading –cycle number

A Human Brain Cancer TissueScan QPCR panel was used in SYBR Green I based real-time PCR. The expression profile of the human survivin (NM $\_001168$ ) were detected using SYBR Green I protocol and performed on ABI7900 HT.