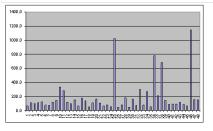

## **Product datasheet for HBRT302**

## TissueScan, Brain Cancer cDNA Array I

## **Product data:**

**Product Type:** TissueScan

Array Category: Cancer Specific

Clinical Info: /assets/documents/tissuescan/hbrt302.xls

**Diagnosis Category:** Brain Cancer

Tissue: Brain

Array Name: Brain Cancer cDNA Array I

## **Product images:**



TissueScan product image.

**OriGene Technologies, Inc.** 9620 Medical Center Drive, Ste 200

CN: techsupport@origene.cn

Rockville, MD 20850, US Phone: +1-888-267-4436 https://www.origene.com techsupport@origene.com EU: info-de@origene.com







Fluorescence reading –cycle number



A Human Brain Cancer TissueScan QPCR panel was used in SYBR Green I based real-time PCR. The expression profile of the human survivin (NM $\_001168$ ) were detected using SYBR Green I protocol and performed on ABI7900 HT.

Normalized relative expression among the 48 brain samples