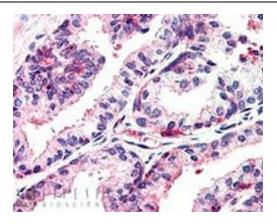

#### OriGene Technologies, Inc.

9620 Medical Center Drive, Ste 200 Rockville, MD 20850, US Phone: +1-888-267-4436 techsupport@origene.com EU: info-de@origene.com CN: techsupport@origene.cn

MSX1 staining of staining of paraffin embedded Human Prostate (dilution: 2.5ug/ml). Steamed antigen retrieval with citrate buffer pH 6, APstaining. Protocol on data-sheet.