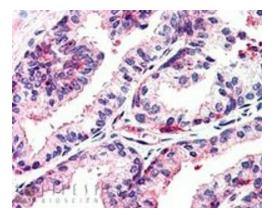

### **Product images:**

MSX1 staining of staining of paraffin embedded Human Prostate (dilution: 2.5ug/ml). Steamed antigen retrieval with citrate buffer pH 6, APstaining. Protocol on data-sheet.

This product is to be used for laboratory only. Not for diagnostic or therapeutic use. ©2020 OriGene Technologies, Inc., 9620 Medical Center Drive, Ste 200, Rockville, MD 20850, US