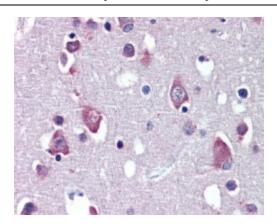

EU: info-de@origene.com CN: techsupport@origene.cn

9620 Medical Center Drive, Ste 200

BDNF (dilution-3.8g/ml) staining of paraffin embedded Human Cortex. Steamed antigen retrieval with citrate buffer pH 6, AP-staining.