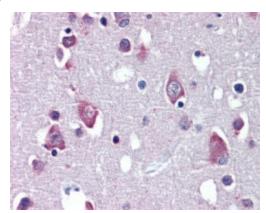

## **Product images:**

BDNF (dilution-3.8g/ml) staining of paraffin embedded Human Cortex. Steamed antigen retrieval with citrate buffer pH 6, AP-staining.

OriGene Technologies, Inc.

Rockville, MD 20850, US Phone: +1-888-267-4436 techsupport@origene.com