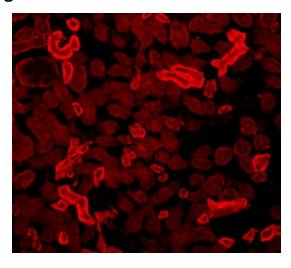

### **Product images:**

TRPM6 staining cryostat section of rat kidney. Tissues were stained with using Cy3-conjugated secondary antibodies.

TRPM6 staining cryostat section of rat kidney. Tissues were stained with using Cy3-conjugated secondary antibodies.