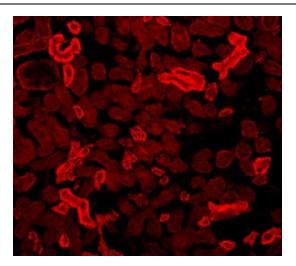

### **Product images:**

TRPM6 staining cryostat section of rat kidney. Tissues were stained with using Cy3-conjugated secondary antibodies.

TRPM6 staining cryostat section of rat kidney. Tissues were stained with using Cy3-conjugated secondary antibodies.