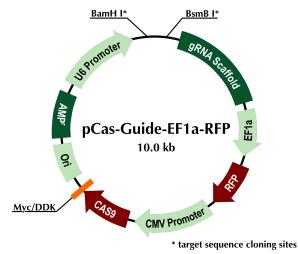

# **Product data:**

Product Type:

Function:

Features:

• All-in-one vector

**CRISPR Vectors** 

All-in-One CRISPR/Cas9 vectors

- Expresses human codon-optimized Cas9, C-terminal Myc-DDK tagged
- BamH I and BsmB I sites are used for genomic target sequence cloning
- Expresses gRNA containing the inserted target sequence and the gRNA scaffold
- EF1a promoter driven RFP to enrich transfected cells
- CF3 primer (GE100008) (GE100008) can be used to sequence the target sequence after cloning