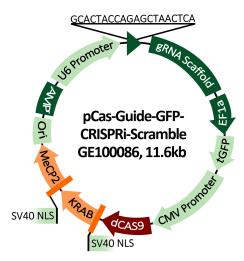

### pCas-Guide-GFP-CRISPRi-Scramble

## **Product images:**

Plasmid map of pCas-Guide-GFP-CRISPRi-Scramble(GE100086)