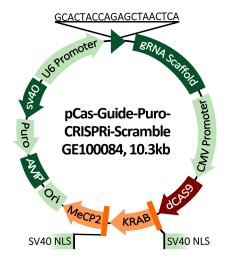

## pCas-Guide-Puro-CRISPRi-Scramble

#### **Product data:**

Product Type:

Features:

CRISPR Vectors

- Scramble control vector for CRISPRi (SKU GE100083)
- All-in-one vector, expresses scrambled gRNA and dCas9-KRAB-MeCP2, and puromycin resistance gene

### **Product images:**

Plasmid map of pCas-Guide-Puro-CRISPRi-Scramble(GE100084)

View online »

This product is to be used for laboratory only. Not for diagnostic or therapeutic use. ©2022 OriGene Technologies, Inc., 9620 Medical Center Drive, Ste 200, Rockville, MD 20850, US