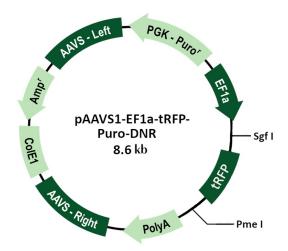

## pAAVS1-EF1a-tRFP-Puro-DNR

## **Product data:**

**Product Type:** CRISPR Vectors

**Function:** AAVS1 donor vector

**Features:** • Donor vector for targeted transgene insertion into human AAVS1 site

• Contains left and right AAVS1 homologous sequences (550 bp each side)

• Multiple cloning sites for transgene cloning, compatible for shuttling from the <u>TrueORF clones</u>

• Puromycin mammalian selection under PGK promoter

• Targeted insertion when cotransfected with pCas-Guide-AAVS1 (SKU GE100023)