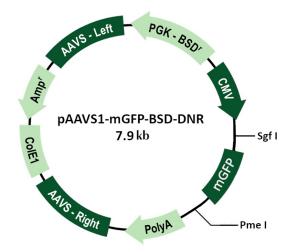

### **Product data:**

Product Type:

Function:

Features:

CRISPR Vectors AAVS1 donor vector

Donor vector for targeted transgene insertion into human AAVS1 site

- Contains left and right AAVS1 homologous sequences (550 bp each side)
- Multiple cloning sites for transgene cloning, compatible for shuttling from the <u>TrueORF clones</u>
- Blasticidin mammalian selection under PGK promoter
- Targeted insertion when cotransfected with pCas-Guide-AAVS1 (GE100023)