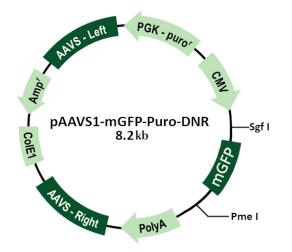

#### pAAVS1-mGFP-Puro-DNR

### **Product data:**

Product Type:

Function:

Features:

AAVS1 donor vector

**CRISPR Vectors** 

- Donor vector for targeted transgene insertion into human AAVS1 site
- Contains left and right AAVS1 homologous sequences (550 bp each side)
- Multiple cloning sites for transgene cloning, compatible for shuttling from the <u>TrueORF clones</u>
- Puromycin mammalian selection under PGK promoter
- Targeted insertion when cotransfected with pCas-Guide-AAVS1 (SKU GE100023)