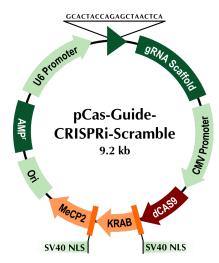

## pCas-Guide-CRISPRi-Scramble

**Product data:** 

**Product Type: CRISPR Vectors** 

**Function:** CRISPRi scramble control vector

• Scramble control vector for CRISPRi (SKU GE100059) Features:

• All-in-one vector, expresses scrambled gRNA and dCas9-KRAB-MeCP2