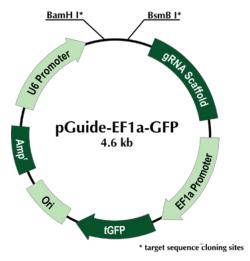

#### **Product data:**

**Product Type:** CRISPR Vectors

**Function:** gRNA only vectors

**Features:** gRNA only vector (Cas9 not present)

• gRNA expression under U6 promoter

• BamH I and BsmB I sites are used for target sequence cloning

• Expresses gRNA containing the inserted target sequence and the gRNA scaffold

• GFP as a reporter for tracking or sorting transfected cells

• CF3 primer (GE100008) (GE100008) can be used to sequence the target sequence after