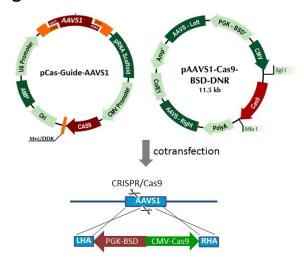

## **Cas9 insertion kit at AAVS1 locus (BSD selection)**

#### **Product data:**

Product Type: CRISPR Vectors
Function: CRISPR/AAVS1 kit

Features: Complete vector kit for targeted Cas9 insertion into human AAVS1 site via CRISPR

Components:

pCas-Guide-AAVS1 (GE100023) (SKU GE100023)

pAAVS1-Cas9-BSD-DNR (GE100039) (SKU GE100039)

• pCas-Guide-Scramble (GE100003) (SKU GE100003)

Cas9 driven by CMV promoter

PGK-BSD allows mammalian blasticidin stable selection

**Disclaimer:** These products are manufactured and supplied by OriGene under license from ERS.