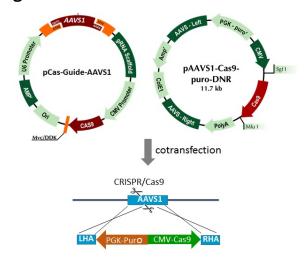

### **Product data:**

Product Type: CRISPR Vectors
Function: CRISPR/AAVS1 kit

Features: Complete vector kit for targeted Cas9 insertion into human AAVS1 site via CRISPR

Components:

pCas-Guide-AAVS1 (GE100023) (SKU=GE100023)

• pAAVS1-Cas9-Puro-DNR (GE100037) (SKU GE100037)

• pCas-Guide-scramble (GE100003) (SKU=GE100003)

Cas9 driven by CMV promoter

PGK-Puro allows mammalian puromycin stable selection

**Disclaimer:** These products are manufactured and supplied by OriGene under license from ERS.