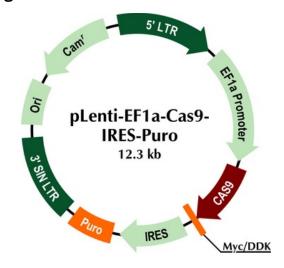

## pLenti-EF1a-Cas9-IRES-Puro

## **Product data:**

Product Type: CRISPR Vectors
Function: Cas9 only vectors

**Features:** Cas9 only vector with puro selection in lenti backbone

• 3rd generation Lenti vector, ideal for hard-to-transfect cells

• Cas9 is driven by EF1a, a constitutive promoter as an alternative of CMV promoter. The latter could be silenced in certain cellular environment.

• IRES-Puro is within the Lentiviral packaging cassette and would allow Puromycin selection in both the transfected and the transduced cells.

## **Product images:**

**OriGene Technologies, Inc.** 9620 Medical Center Drive, Ste 200

CN: techsupport@origene.cn

Rockville, MD 20850, US Phone: +1-888-267-4436 https://www.origene.com techsupport@origene.com EU: info-de@origene.com