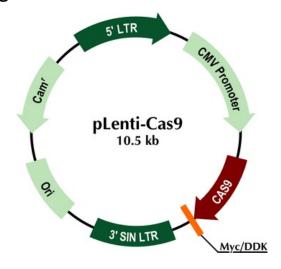

### pLenti-Cas9

### **Product data:**

Product Type: CRISPR Vectors
Function: Cas9 only vectors

**Features:** Cas9 only vector in lenti backbone

• 3rd generation Lenti vector, ideal for hard-to-transfect cells

• Cas9 under CMV promoter for mammalian expression after transfection or transduction

• Lenti particles can be produced using high efficiencylenti packaging kits

• E. Coli selection: chloramphenicol (34 ug/mL)

**Disclaimer:** These products are manufactured and supplied by OriGene under license from ERS.