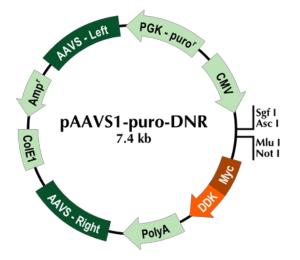

### pAAVS1-Puro-DNR

### Product data:

Product Type:

Function:

Features:

CRISPR Vectors AAVS1 donor vector

- Donor vector for targeted transgene insertion into human AAVS1 site
- Contains left and right AAVS1 homologous sequences (550 bp each side)
- Multiple cloning sites for transgene cloning, compatible for shuttling from the <u>TrueORF clones</u>
- Puromycin mammalian selection under PGK promoter
- Targeted insertion when cotransfected with pCas-Guide-AAVS1 (SKU GE100023)