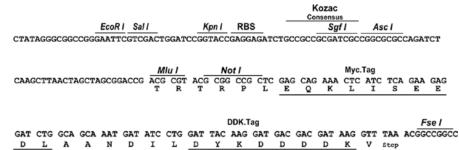

### Product data:

Product Type:

Function:

Features:

CRISPR Vectors AAVS1 donor vector

- Donor vector for targeted transgene insertion into human AAVS1 site
- Contains left and right AAVS1 homologous sequences (550 bp each side)
- Multiple cloning sites for transgene cloning, compatible for shuttling from the <u>TrueORF clones</u>
- Puromycin mammalian selection under PGK promoter
- Targeted insertion when cotransfected with pCas-Guide-AAVS1 (SKU GE100023)