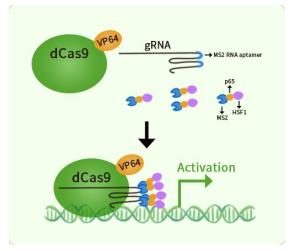

### **Product data:**

| Product Type:<br>Description:<br>Symbol: | CRISPRa Kits<br>Brwd3 CRISPRa kit - CRISPR gene activation of mouse bromodomain and WD repeat domain<br>containing 3<br>Brwd3                                                                                                                                                                              |
|------------------------------------------|------------------------------------------------------------------------------------------------------------------------------------------------------------------------------------------------------------------------------------------------------------------------------------------------------------|
| Components:                              | GA217237G1, Brwd3 gRNA vector 1 in pCas-Guide-GFP-CRISPRa (GE100074)<br>GA217237G2, Brwd3 gRNA vector 2 in pCas-Guide-GFP-CRISPRa (GE100074)<br>GA217237G3, Brwd3 gRNA vector 3 in pCas-Guide-GFP-CRISPRa (GE100074)<br>1 CRISPRa-Enhancer vector, SKU GE100056<br>1 CRISPRa scramble vector, SKU GE100077 |
| UniProt ID:                              | <u>A2AHJ4</u>                                                                                                                                                                                                                                                                                              |
| Synonyms:                                | Brodl; D030064D06Rik; Gm596                                                                                                                                                                                                                                                                                |
| Format:                                  | 3 gRNAs (5ug each), 1 scramble ctrl (10ug) and 1 enhancer vector (10ug)                                                                                                                                                                                                                                    |