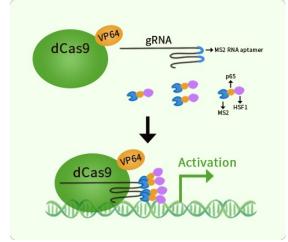

### Mouse Tlcd2 activation kit by CRISPRa

### **Product data:**

| Product Type: | CRISPRa Kits                                                                |
|---------------|-----------------------------------------------------------------------------|
| Description:  | Tlcd2 CRISPRa kit - CRISPR gene activation of mouse TLC domain containing 2 |
| Symbol:       | Tlcd2                                                                       |
| UniProt ID:   | <u>Q8VC26</u>                                                               |
| Format:       | 3 gRNAs (5ug each), 1 scramble ctrl (10ug) and 1 enhancer vector (10ug)     |

## **Product images:**

This product is to be used for laboratory only. Not for diagnostic or therapeutic use. ©2023 OriGene Technologies, Inc., 9620 Medical Center Drive, Ste 200, Rockville, MD 20850, US