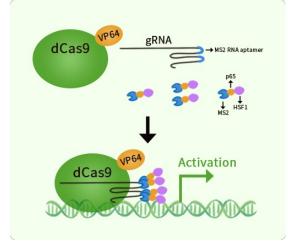

### **Product data:**

| Product Type: | CRISPRa Kits                                                                             |
|---------------|------------------------------------------------------------------------------------------|
| Description:  | Pcdhac2 CRISPRa kit - CRISPR gene activation of mouse protocadherin alpha subfamily C, 2 |
| Symbol:       | Pcdhac2                                                                                  |
| Synonyms:     | CNRc2                                                                                    |
| Format:       | 3 gRNAs (5ug each), 1 scramble ctrl (10ug) and 1 enhancer vector (10ug)                  |

## **Product images:**

This product is to be used for laboratory only. Not for diagnostic or therapeutic use. ©2023 OriGene Technologies, Inc., 9620 Medical Center Drive, Ste 200, Rockville, MD 20850, US