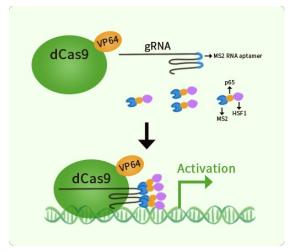

## **Product data:**

| Product Type: | CRISPRa Kits                                                                                                                                                                                                                                                                                                     |
|---------------|------------------------------------------------------------------------------------------------------------------------------------------------------------------------------------------------------------------------------------------------------------------------------------------------------------------|
| Description:  | Spink10 CRISPRa kit - CRISPR gene activation of mouse serine peptidase inhibitor, Kazal type 10                                                                                                                                                                                                                  |
| Symbol:       | Spink10                                                                                                                                                                                                                                                                                                          |
| Components:   | GA216707G1, Spink10 gRNA vector 1 in pCas-Guide-GFP-CRISPRa (GE100074)<br>GA216707G2, Spink10 gRNA vector 2 in pCas-Guide-GFP-CRISPRa (GE100074)<br>GA216707G3, Spink10 gRNA vector 3 in pCas-Guide-GFP-CRISPRa (GE100074)<br>1 CRISPRa-Enhancer vector, SKU GE100056<br>1 CRISPRa scramble vector, SKU GE100077 |
| UniProt ID:   | <u>Q8CAC8</u>                                                                                                                                                                                                                                                                                                    |
| Synonyms:     | A230091H23Rik                                                                                                                                                                                                                                                                                                    |
| Format:       | 3 gRNAs (5ug each), 1 scramble ctrl (10ug) and 1 enhancer vector (10ug)                                                                                                                                                                                                                                          |