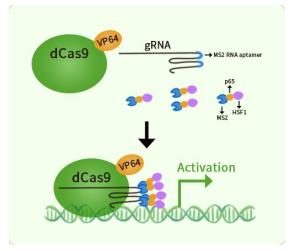

## **Product data:**

| Product Type:<br>Description:<br>Symbol: | CRISPRa Kits<br>Cpsf7 CRISPRa kit - CRISPR gene activation of mouse cleavage and polyadenylation specific<br>factor 7<br>Cpsf7                                                                                                                                                                             |
|------------------------------------------|------------------------------------------------------------------------------------------------------------------------------------------------------------------------------------------------------------------------------------------------------------------------------------------------------------|
| Components:                              | GA215981G1, Cpsf7 gRNA vector 1 in pCas-Guide-GFP-CRISPRa (GE100074)<br>GA215981G2, Cpsf7 gRNA vector 2 in pCas-Guide-GFP-CRISPRa (GE100074)<br>GA215981G3, Cpsf7 gRNA vector 3 in pCas-Guide-GFP-CRISPRa (GE100074)<br>1 CRISPRa-Enhancer vector, SKU GE100056<br>1 CRISPRa scramble vector, SKU GE100077 |
| UniProt ID:                              | <u>Q8BTV2</u>                                                                                                                                                                                                                                                                                              |
| Synonyms:                                | 5730453I16Rik; AL022757; C330017N18Rik                                                                                                                                                                                                                                                                     |
| Format:                                  | 3 gRNAs (5ug each), 1 scramble ctrl (10ug) and 1 enhancer vector (10ug)                                                                                                                                                                                                                                    |

## **Product images:**

This product is to be used for laboratory only. Not for diagnostic or therapeutic use. ©2025 OriGene Technologies, Inc., 9620 Medical Center Drive, Ste 200, Rockville, MD 20850, US