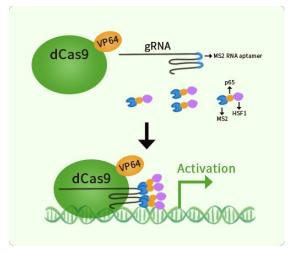

# **Product data:**

| Product Type:<br>Description: | CRISPRa Kits<br>KIre1 CRISPRa kit - CRISPR gene activation of mouse killer cell lectin-like receptor family E<br>member 1                                                                                                                                                                                  |
|-------------------------------|------------------------------------------------------------------------------------------------------------------------------------------------------------------------------------------------------------------------------------------------------------------------------------------------------------|
| Symbol:                       | Klre1                                                                                                                                                                                                                                                                                                      |
| Components:                   | GA215142G1, Klre1 gRNA vector 1 in pCas-Guide-GFP-CRISPRa (GE100074)<br>GA215142G2, Klre1 gRNA vector 2 in pCas-Guide-GFP-CRISPRa (GE100074)<br>GA215142G3, Klre1 gRNA vector 3 in pCas-Guide-GFP-CRISPRa (GE100074)<br>1 CRISPRa-Enhancer vector, SKU GE100056<br>1 CRISPRa scramble vector, SKU GE100077 |
| UniProt ID:                   | <u>Q8CJC7</u>                                                                                                                                                                                                                                                                                              |
| Synonyms:                     | Klre-1; NKG2I                                                                                                                                                                                                                                                                                              |
| Format:                       | 3 gRNAs (5ug each), 1 scramble ctrl (10ug) and 1 enhancer vector (10ug)                                                                                                                                                                                                                                    |

# **Product images:**

This product is to be used for laboratory only. Not for diagnostic or therapeutic use. ©2025 OriGene Technologies, Inc., 9620 Medical Center Drive, Ste 200, Rockville, MD 20850, US