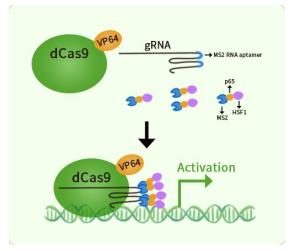

### **Product data:**

| Product Type: | CRISPRa Kits                                                                                                                                                                                                                                                                                                  |
|---------------|---------------------------------------------------------------------------------------------------------------------------------------------------------------------------------------------------------------------------------------------------------------------------------------------------------------|
| Description:  | Fam160b2 CRISPRa kit - CRISPR gene activation of mouse family with sequence similarity 160, member B2                                                                                                                                                                                                         |
| Symbol:       | Fhip2b                                                                                                                                                                                                                                                                                                        |
| Components:   | GA214837G1, Fhip2b gRNA vector 1 in pCas-Guide-GFP-CRISPRa (GE100074)<br>GA214837G2, Fhip2b gRNA vector 2 in pCas-Guide-GFP-CRISPRa (GE100074)<br>GA214837G3, Fhip2b gRNA vector 3 in pCas-Guide-GFP-CRISPRa (GE100074)<br>1 CRISPRa-Enhancer vector, SKU GE100056<br>1 CRISPRa scramble vector, SKU GE100077 |
| UniProt ID:   | <u>Q80YR2</u>                                                                                                                                                                                                                                                                                                 |
| Synonyms:     | G430067P06Rik; Rai16                                                                                                                                                                                                                                                                                          |
| Format:       | 3 gRNAs (5ug each), 1 scramble ctrl (10ug) and 1 enhancer vector (10ug)                                                                                                                                                                                                                                       |