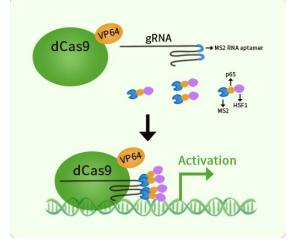

### **Product data:**

| Product Type: | CRISPRa Kits                                                                        |
|---------------|-------------------------------------------------------------------------------------|
| Description:  | Usp32 CRISPRa kit - CRISPR gene activation of mouse ubiquitin specific peptidase 32 |
| Symbol:       | Usp32                                                                               |
| Synonyms:     | 2900074J03Rik; 6430526O11Rik; AW045245                                              |
| Format:       | 3 gRNAs (5ug each), 1 scramble ctrl (10ug) and 1 enhancer vector (10ug)             |

## **Product images:**

This product is to be used for laboratory only. Not for diagnostic or therapeutic use. ©2023 OriGene Technologies, Inc., 9620 Medical Center Drive, Ste 200, Rockville, MD 20850, US