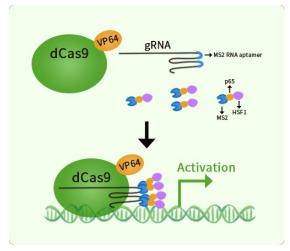

# **Product data:**

| Product Type:<br>Description: | CRISPRa Kits<br>Pdk3 CRISPRa kit - CRISPR gene activation of mouse pyruvate dehydrogenase kinase,<br>isoenzyme 3                                                                                                                                                                                        |
|-------------------------------|---------------------------------------------------------------------------------------------------------------------------------------------------------------------------------------------------------------------------------------------------------------------------------------------------------|
| Symbol:                       | Pdk3                                                                                                                                                                                                                                                                                                    |
| Components:                   | GA214692G1, Pdk3 gRNA vector 1 in pCas-Guide-GFP-CRISPRa (GE100074)<br>GA214692G2, Pdk3 gRNA vector 2 in pCas-Guide-GFP-CRISPRa (GE100074)<br>GA214692G3, Pdk3 gRNA vector 3 in pCas-Guide-GFP-CRISPRa (GE100074)<br>1 CRISPRa-Enhancer vector, SKU GE100056<br>1 CRISPRa scramble vector, SKU GE100077 |
| UniProt ID:                   | <u>Q922H2</u>                                                                                                                                                                                                                                                                                           |
| Synonyms:                     | 2610001M10Rik; Al035637                                                                                                                                                                                                                                                                                 |
| Format:                       | 3 gRNAs (5ug each), 1 scramble ctrl (10ug) and 1 enhancer vector (10ug)                                                                                                                                                                                                                                 |