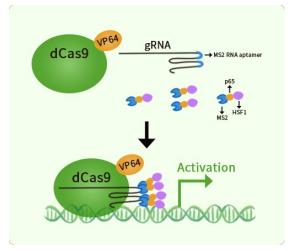

### **Product data:**

| Product Type:<br>Description:<br>Symbol: | CRISPRa Kits<br>Slc9a7 CRISPRa kit - CRISPR gene activation of mouse solute carrier family 9<br>(sodium/hydrogen exchanger), member 7<br>Slc9a7                                                                                                                                                               |
|------------------------------------------|---------------------------------------------------------------------------------------------------------------------------------------------------------------------------------------------------------------------------------------------------------------------------------------------------------------|
| Components:                              | GA214681G1, Slc9a7 gRNA vector 1 in pCas-Guide-GFP-CRISPRa (GE100074)<br>GA214681G2, Slc9a7 gRNA vector 2 in pCas-Guide-GFP-CRISPRa (GE100074)<br>GA214681G3, Slc9a7 gRNA vector 3 in pCas-Guide-GFP-CRISPRa (GE100074)<br>1 CRISPRa-Enhancer vector, SKU GE100056<br>1 CRISPRa scramble vector, SKU GE100077 |
| UniProt ID:                              | Q8BLV3                                                                                                                                                                                                                                                                                                        |
| Synonyms:                                | A530087D17Rik; NHE7                                                                                                                                                                                                                                                                                           |
| Format:                                  | 3 gRNAs (5ug each), 1 scramble ctrl (10ug) and 1 enhancer vector (10ug)                                                                                                                                                                                                                                       |