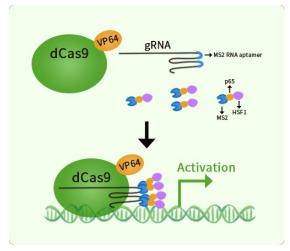

### **Product data:**

| Product Type: | CRISPRa Kits                                                                                                                                                                                                                                                                                                  |
|---------------|---------------------------------------------------------------------------------------------------------------------------------------------------------------------------------------------------------------------------------------------------------------------------------------------------------------|
| Description:  | Klrb1f CRISPRa kit - CRISPR gene activation of mouse killer cell lectin-like receptor subfamily B<br>member 1F                                                                                                                                                                                                |
| Symbol:       | Klrb1f                                                                                                                                                                                                                                                                                                        |
| Components:   | GA214355G1, KIrb1f gRNA vector 1 in pCas-Guide-GFP-CRISPRa (GE100074)<br>GA214355G2, KIrb1f gRNA vector 2 in pCas-Guide-GFP-CRISPRa (GE100074)<br>GA214355G3, KIrb1f gRNA vector 3 in pCas-Guide-GFP-CRISPRa (GE100074)<br>1 CRISPRa-Enhancer vector, SKU GE100056<br>1 CRISPRa scramble vector, SKU GE100077 |
| UniProt ID:   | <u>Q8VD98</u>                                                                                                                                                                                                                                                                                                 |
| Synonyms:     | A630024B12Rik; Nkr-p1f; Nkrp1-f; Nkrp1f                                                                                                                                                                                                                                                                       |
| Format:       | 3 gRNAs (5ug each), 1 scramble ctrl (10ug) and 1 enhancer vector (10ug)                                                                                                                                                                                                                                       |