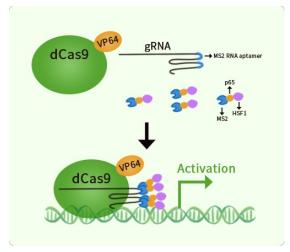

## **Product data:**

| Product Type:<br>Description: | CRISPRa Kits<br>Mroh2b CRISPRa kit - CRISPR gene activation of mouse maestro heat-like repeat family<br>member 2B                                                                                                                                                                                             |
|-------------------------------|---------------------------------------------------------------------------------------------------------------------------------------------------------------------------------------------------------------------------------------------------------------------------------------------------------------|
| Symbol:                       | Mroh2b                                                                                                                                                                                                                                                                                                        |
| Components:                   | GA213645G1, Mroh2b gRNA vector 1 in pCas-Guide-GFP-CRISPRa (GE100074)<br>GA213645G2, Mroh2b gRNA vector 2 in pCas-Guide-GFP-CRISPRa (GE100074)<br>GA213645G3, Mroh2b gRNA vector 3 in pCas-Guide-GFP-CRISPRa (GE100074)<br>1 CRISPRa-Enhancer vector, SKU GE100056<br>1 CRISPRa scramble vector, SKU GE100077 |
| UniProt ID:                   | <u>Q7M6Y6</u>                                                                                                                                                                                                                                                                                                 |
| Synonyms:                     | 4930455B06Rik; Heatr7b2; SPIF                                                                                                                                                                                                                                                                                 |
| Format:                       | 3 gRNAs (5ug each), 1 scramble ctrl (10ug) and 1 enhancer vector (10ug)                                                                                                                                                                                                                                       |

## **Product images:**

This product is to be used for laboratory only. Not for diagnostic or therapeutic use. ©2025 OriGene Technologies, Inc., 9620 Medical Center Drive, Ste 200, Rockville, MD 20850, US