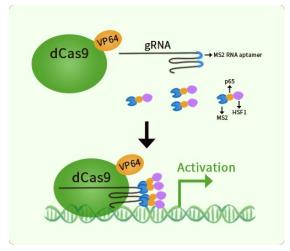

## **Product data:**

| Product Type: | CRISPRa Kits                                                                                                                                                                                                                                                                                                     |
|---------------|------------------------------------------------------------------------------------------------------------------------------------------------------------------------------------------------------------------------------------------------------------------------------------------------------------------|
| Description:  | Fam120a CRISPRa kit - CRISPR gene activation of mouse family with sequence similarity 120, member A                                                                                                                                                                                                              |
| Symbol:       | Fam120a                                                                                                                                                                                                                                                                                                          |
| Components:   | GA213534G1, Fam120a gRNA vector 1 in pCas-Guide-GFP-CRISPRa (GE100074)<br>GA213534G2, Fam120a gRNA vector 2 in pCas-Guide-GFP-CRISPRa (GE100074)<br>GA213534G3, Fam120a gRNA vector 3 in pCas-Guide-GFP-CRISPRa (GE100074)<br>1 CRISPRa-Enhancer vector, SKU GE100056<br>1 CRISPRa scramble vector, SKU GE100077 |
| UniProt ID:   | <u>Q6A0A9</u>                                                                                                                                                                                                                                                                                                    |
| Synonyms:     | C9orf10; Ossa                                                                                                                                                                                                                                                                                                    |
| Format:       | 3 gRNAs (5ug each), 1 scramble ctrl (10ug) and 1 enhancer vector (10ug)                                                                                                                                                                                                                                          |