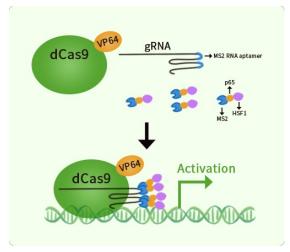

### **Product data:**

| Product Type: | CRISPRa Kits                                                                                                                                                                                                                                                                                                     |
|---------------|------------------------------------------------------------------------------------------------------------------------------------------------------------------------------------------------------------------------------------------------------------------------------------------------------------------|
| Description:  | Fam161b CRISPRa kit - CRISPR gene activation of mouse family with sequence similarity 161, member B                                                                                                                                                                                                              |
| Symbol:       | Fam161b                                                                                                                                                                                                                                                                                                          |
| Components:   | GA213492G1, Fam161b gRNA vector 1 in pCas-Guide-GFP-CRISPRa (GE100074)<br>GA213492G2, Fam161b gRNA vector 2 in pCas-Guide-GFP-CRISPRa (GE100074)<br>GA213492G3, Fam161b gRNA vector 3 in pCas-Guide-GFP-CRISPRa (GE100074)<br>1 CRISPRa-Enhancer vector, SKU GE100056<br>1 CRISPRa scramble vector, SKU GE100077 |
| UniProt ID:   | <u>Q8CB59</u>                                                                                                                                                                                                                                                                                                    |
| Synonyms:     | 9330169D17; 9830169C18Rik                                                                                                                                                                                                                                                                                        |
| Format:       | 3 gRNAs (5ug each), 1 scramble ctrl (10ug) and 1 enhancer vector (10ug)                                                                                                                                                                                                                                          |

## **Product images:**

This product is to be used for laboratory only. Not for diagnostic or therapeutic use. ©2025 OriGene Technologies, Inc., 9620 Medical Center Drive, Ste 200, Rockville, MD 20850, US