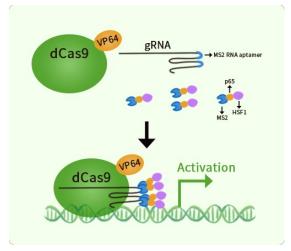

#### Mouse Tmc8 activation kit by CRISPRa

### **Product data:**

| Product Type: | CRISPRa Kits                                                                                                                                                                                                                                                                                            |
|---------------|---------------------------------------------------------------------------------------------------------------------------------------------------------------------------------------------------------------------------------------------------------------------------------------------------------|
| Description:  | Tmc8 CRISPRa kit - CRISPR gene activation of mouse transmembrane channel-like gene family<br>8                                                                                                                                                                                                          |
| Symbol:       | Tmc8                                                                                                                                                                                                                                                                                                    |
| Components:   | GA213466G1, Tmc8 gRNA vector 1 in pCas-Guide-GFP-CRISPRa (GE100074)<br>GA213466G2, Tmc8 gRNA vector 2 in pCas-Guide-GFP-CRISPRa (GE100074)<br>GA213466G3, Tmc8 gRNA vector 3 in pCas-Guide-GFP-CRISPRa (GE100074)<br>1 CRISPRa-Enhancer vector, SKU GE100056<br>1 CRISPRa scramble vector, SKU GE100077 |
| UniProt ID:   | <u>Q7TN58</u>                                                                                                                                                                                                                                                                                           |
| Synonyms:     | Ever2; EVIN2; mFLJ00400                                                                                                                                                                                                                                                                                 |
| Format:       | 3 gRNAs (5ug each), 1 scramble ctrl (10ug) and 1 enhancer vector (10ug)                                                                                                                                                                                                                                 |