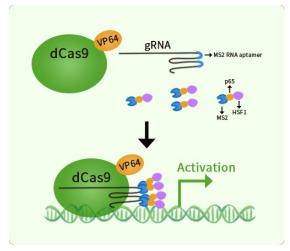

## Mouse Plekhh3 activation kit by CRISPRa

### **Product data:**

| Product Type:<br>Description: | CRISPRa Kits<br>Plekhh3 CRISPRa kit - CRISPR gene activation of mouse pleckstrin homology domain<br>containing, family H (with MyTH4 domain) member 3                                                                                                                                                            |
|-------------------------------|------------------------------------------------------------------------------------------------------------------------------------------------------------------------------------------------------------------------------------------------------------------------------------------------------------------|
| Symbol:                       | Plekhh3                                                                                                                                                                                                                                                                                                          |
| Components:                   | GA213436G1, Plekhh3 gRNA vector 1 in pCas-Guide-GFP-CRISPRa (GE100074)<br>GA213436G2, Plekhh3 gRNA vector 2 in pCas-Guide-GFP-CRISPRa (GE100074)<br>GA213436G3, Plekhh3 gRNA vector 3 in pCas-Guide-GFP-CRISPRa (GE100074)<br>1 CRISPRa-Enhancer vector, SKU GE100056<br>1 CRISPRa scramble vector, SKU GE100077 |
| UniProt ID:                   | <u>Q8VCE9</u>                                                                                                                                                                                                                                                                                                    |
| Synonyms:                     | BC020025                                                                                                                                                                                                                                                                                                         |
| Format:                       | 3 gRNAs (5ug each), 1 scramble ctrl (10ug) and 1 enhancer vector (10ug)                                                                                                                                                                                                                                          |

## **Product images:**

This product is to be used for laboratory only. Not for diagnostic or therapeutic use. ©2025 OriGene Technologies, Inc., 9620 Medical Center Drive, Ste 200, Rockville, MD 20850, US