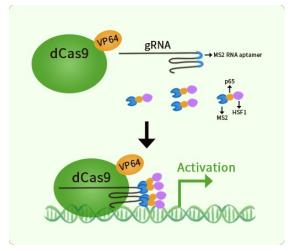

#### Mouse Slc36a3 activation kit by CRISPRa

### **Product data:**

| CRISPRa Kits<br>SIc36a3 CRISPRa kit - CRISPR gene activation of mouse solute carrier family 36 (proton/amino<br>acid symporter), member 3<br>SIc36a3                                                                                                                                                             |
|------------------------------------------------------------------------------------------------------------------------------------------------------------------------------------------------------------------------------------------------------------------------------------------------------------------|
| GA213271G1, Slc36a3 gRNA vector 1 in pCas-Guide-GFP-CRISPRa (GE100074)<br>GA213271G2, Slc36a3 gRNA vector 2 in pCas-Guide-GFP-CRISPRa (GE100074)<br>GA213271G3, Slc36a3 gRNA vector 3 in pCas-Guide-GFP-CRISPRa (GE100074)<br>1 CRISPRa-Enhancer vector, SKU GE100056<br>1 CRISPRa scramble vector, SKU GE100077 |
| <u>Q811P0</u>                                                                                                                                                                                                                                                                                                    |
| PAT3; TRAMD2; tramdorin2                                                                                                                                                                                                                                                                                         |
| 3 gRNAs (5ug each), 1 scramble ctrl (10ug) and 1 enhancer vector (10ug)                                                                                                                                                                                                                                          |
|                                                                                                                                                                                                                                                                                                                  |