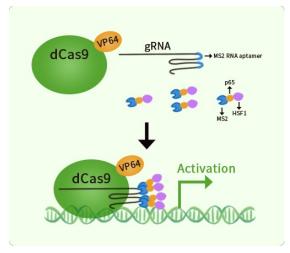

## **Product data:**

| Product Type:<br>Description: | CRISPRa Kits<br>Fam83f CRISPRa kit - CRISPR gene activation of mouse family with sequence similarity 83,<br>member F                                                                                                                                                                                          |
|-------------------------------|---------------------------------------------------------------------------------------------------------------------------------------------------------------------------------------------------------------------------------------------------------------------------------------------------------------|
| Symbol:                       | Fam83f                                                                                                                                                                                                                                                                                                        |
| Components:                   | GA213181G1, Fam83f gRNA vector 1 in pCas-Guide-GFP-CRISPRa (GE100074)<br>GA213181G2, Fam83f gRNA vector 2 in pCas-Guide-GFP-CRISPRa (GE100074)<br>GA213181G3, Fam83f gRNA vector 3 in pCas-Guide-GFP-CRISPRa (GE100074)<br>1 CRISPRa-Enhancer vector, SKU GE100056<br>1 CRISPRa scramble vector, SKU GE100077 |
| UniProt ID:                   | <u>Q3UKU4</u>                                                                                                                                                                                                                                                                                                 |
| Synonyms:                     | AW544981                                                                                                                                                                                                                                                                                                      |
| Format:                       | 3 gRNAs (5ug each), 1 scramble ctrl (10ug) and 1 enhancer vector (10ug)                                                                                                                                                                                                                                       |

## **Product images:**

This product is to be used for laboratory only. Not for diagnostic or therapeutic use. ©2025 OriGene Technologies, Inc., 9620 Medical Center Drive, Ste 200, Rockville, MD 20850, US