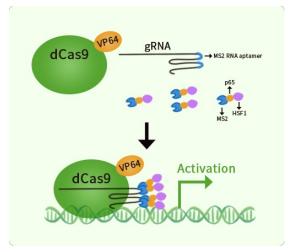

### **Product data:**

| Product Type: | CRISPRa Kits                                                                                                                                                                                                                                                                                                     |
|---------------|------------------------------------------------------------------------------------------------------------------------------------------------------------------------------------------------------------------------------------------------------------------------------------------------------------------|
| Description:  | Fam126b CRISPRa kit - CRISPR gene activation of mouse family with sequence similarity 126, member B                                                                                                                                                                                                              |
| Symbol:       | Fam126b                                                                                                                                                                                                                                                                                                          |
| Components:   | GA213127G1, Fam126b gRNA vector 1 in pCas-Guide-GFP-CRISPRa (GE100074)<br>GA213127G2, Fam126b gRNA vector 2 in pCas-Guide-GFP-CRISPRa (GE100074)<br>GA213127G3, Fam126b gRNA vector 3 in pCas-Guide-GFP-CRISPRa (GE100074)<br>1 CRISPRa-Enhancer vector, SKU GE100056<br>1 CRISPRa scramble vector, SKU GE100077 |
| UniProt ID:   | <u>Q8C729</u>                                                                                                                                                                                                                                                                                                    |
| Synonyms:     | C130065N10Rik; D1Ertd53e; D630010C10                                                                                                                                                                                                                                                                             |
| Format:       | 3 gRNAs (5ug each), 1 scramble ctrl (10ug) and 1 enhancer vector (10ug)                                                                                                                                                                                                                                          |

## **Product images:**

This product is to be used for laboratory only. Not for diagnostic or therapeutic use. ©2025 OriGene Technologies, Inc., 9620 Medical Center Drive, Ste 200, Rockville, MD 20850, US