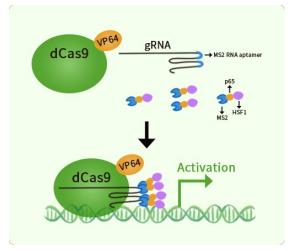

### **Product data:**

| Product Type:<br>Description: | CRISPRa Kits<br>Fam149a CRISPRa kit - CRISPR gene activation of mouse family with sequence similarity 149,<br>member A                                                                                                                                                                                           |
|-------------------------------|------------------------------------------------------------------------------------------------------------------------------------------------------------------------------------------------------------------------------------------------------------------------------------------------------------------|
| Symbol:                       | Fam149a                                                                                                                                                                                                                                                                                                          |
| Components:                   | GA213076G1, Fam149a gRNA vector 1 in pCas-Guide-GFP-CRISPRa (GE100074)<br>GA213076G2, Fam149a gRNA vector 2 in pCas-Guide-GFP-CRISPRa (GE100074)<br>GA213076G3, Fam149a gRNA vector 3 in pCas-Guide-GFP-CRISPRa (GE100074)<br>1 CRISPRa-Enhancer vector, SKU GE100056<br>1 CRISPRa scramble vector, SKU GE100077 |
| UniProt ID:                   | <u>Q8CFV2</u>                                                                                                                                                                                                                                                                                                    |
| Synonyms:                     | AW213256; mKIAA4166                                                                                                                                                                                                                                                                                              |
| Format:                       | 3 gRNAs (5ug each), 1 scramble ctrl (10ug) and 1 enhancer vector (10ug)                                                                                                                                                                                                                                          |

## **Product images:**

This product is to be used for laboratory only. Not for diagnostic or therapeutic use. ©2025 OriGene Technologies, Inc., 9620 Medical Center Drive, Ste 200, Rockville, MD 20850, US