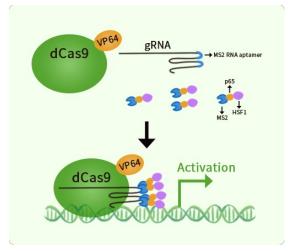

## **Product data:**

| Product Type: | CRISPRa Kits                                                                                                                                                                                                                                                                                                     |
|---------------|------------------------------------------------------------------------------------------------------------------------------------------------------------------------------------------------------------------------------------------------------------------------------------------------------------------|
| Description:  | Fam91a1 CRISPRa kit - CRISPR gene activation of mouse family with sequence similarity 91, member A1                                                                                                                                                                                                              |
| Symbol:       | Fam91a1                                                                                                                                                                                                                                                                                                          |
| Components:   | GA213004G1, Fam91a1 gRNA vector 1 in pCas-Guide-GFP-CRISPRa (GE100074)<br>GA213004G2, Fam91a1 gRNA vector 2 in pCas-Guide-GFP-CRISPRa (GE100074)<br>GA213004G3, Fam91a1 gRNA vector 3 in pCas-Guide-GFP-CRISPRa (GE100074)<br>1 CRISPRa-Enhancer vector, SKU GE100056<br>1 CRISPRa scramble vector, SKU GE100077 |
| UniProt ID:   | Q3UVG3                                                                                                                                                                                                                                                                                                           |
| Synonyms:     | AV220772; BC033609; D15Ertd621e; mKIAA0493; SKIN                                                                                                                                                                                                                                                                 |
| Format:       | 3 gRNAs (5ug each), 1 scramble ctrl (10ug) and 1 enhancer vector (10ug)                                                                                                                                                                                                                                          |