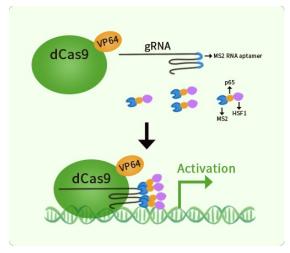

#### **Product data:**

| Product Type:<br>Description: | CRISPRa Kits<br>Ppp1r36 CRISPRa kit - CRISPR gene activation of mouse protein phosphatase 1, regulatory<br>subunit 36                                                                                                                                                                                            |
|-------------------------------|------------------------------------------------------------------------------------------------------------------------------------------------------------------------------------------------------------------------------------------------------------------------------------------------------------------|
| Symbol:                       | Ppp1r36                                                                                                                                                                                                                                                                                                          |
| Components:                   | GA212994G1, Ppp1r36 gRNA vector 1 in pCas-Guide-GFP-CRISPRa (GE100074)<br>GA212994G2, Ppp1r36 gRNA vector 2 in pCas-Guide-GFP-CRISPRa (GE100074)<br>GA212994G3, Ppp1r36 gRNA vector 3 in pCas-Guide-GFP-CRISPRa (GE100074)<br>1 CRISPRa-Enhancer vector, SKU GE100056<br>1 CRISPRa scramble vector, SKU GE100077 |
| UniProt ID:                   | D3Z0R2                                                                                                                                                                                                                                                                                                           |
| Synonyms:                     | Gm70                                                                                                                                                                                                                                                                                                             |
| Format:                       | 3 gRNAs (5ug each), 1 scramble ctrl (10ug) and 1 enhancer vector (10ug)                                                                                                                                                                                                                                          |

## **Product images:**

This product is to be used for laboratory only. Not for diagnostic or therapeutic use. ©2025 OriGene Technologies, Inc., 9620 Medical Center Drive, Ste 200, Rockville, MD 20850, US